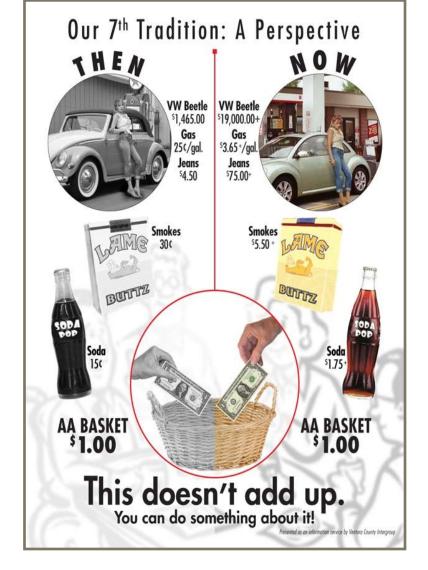

Representated at the MAR 2018 Business Meeting: IG Reps = 30 Total signed in = 47 Groups contributing in FEB 2018 = 24 YTD FEB = 61

THE SEVENTH TRADITION STATES: "EVERY A.A. GROUP OUGHT TO BE FULLY SELF-SUPPORTING, DECLINING **OUTSIDE CONTRIBUTIONS."** 