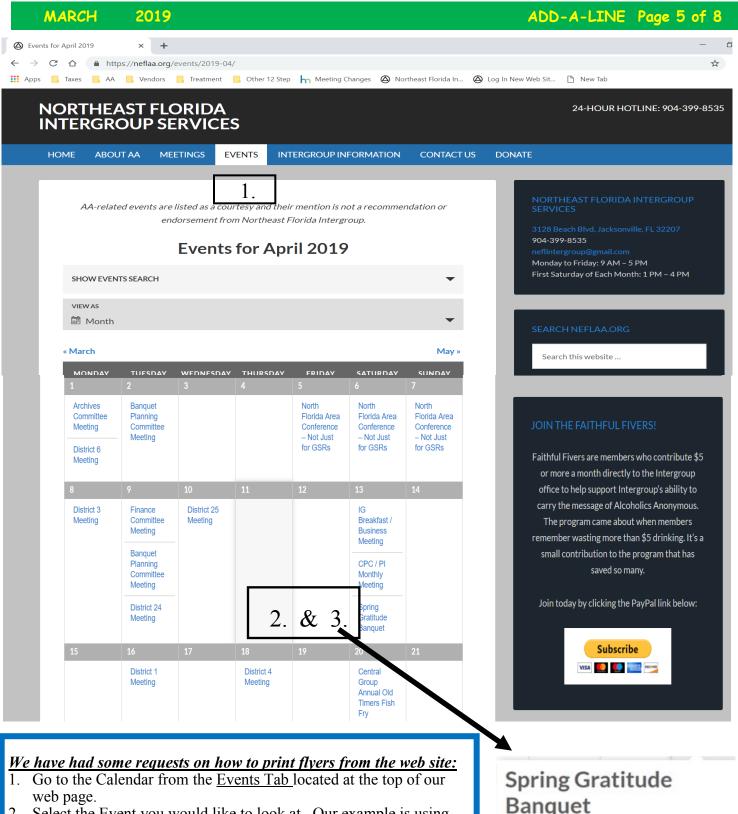

"Hold On" PPG (Primary Purpose Group) Meets Friday nights 8:00 pm 4826 Baymeadows Rd... Corner Baymeadows and Craven Rd

April 13 @ 5:00 pm - 9:30 pm

SpringGratitudeBanquet Flyer

4.

- 2. Select the Event you would like to look at. Our example is using the "Spring Gratitude Banquet" held in Arpil 2019.
- 3. Click on the Blue Link "Spring Gratitude Banquet."
- 4. A Pop Up Box Appears with the Event Information.
- 5. If there is a flyer in PDF format it will be available here for you or your group to print.