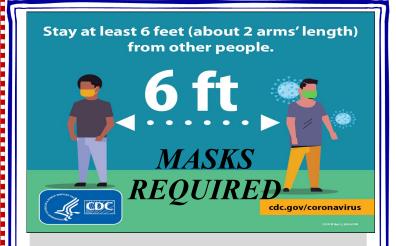

### **Customer Requirements** For NEFL Intergroup Store

- Hours for Sales in the Store is 11 am to 3 pm
- Masks required (not furnished by store) Social Distancing 6 feet apart from another person.
- Limit 2 customers at a time in the store with social distancing enforced (tape floors)
- Limit customer time to 10 minutes
- Credit Card sales and checks are accepted only, no cash sales
- Verbal authorization for credit cards. Write customer name and phone # on the receipt.
- Recommend that orders of \$25 and more be emailed to reduce time in store
- Continue to fill group orders by email and take payment over the phone
- Follow requests made by the office staff
- Store will not be open Saturdays