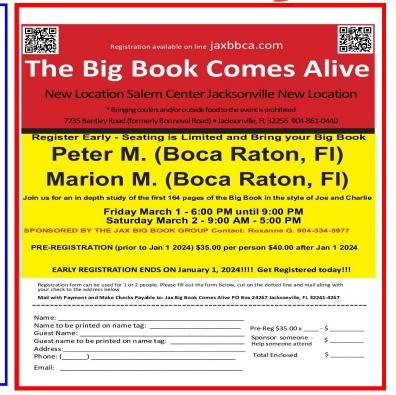

## **BOOK SALE**

10% OFF

AA BIG BOOKS AND

12&12'S

NEFL Intergroup office will have a book sale starting on February 1st through February 28th, 2023.

10% off Big Books and Twelve & Twelve's!!!!

50% off select literature !!!!