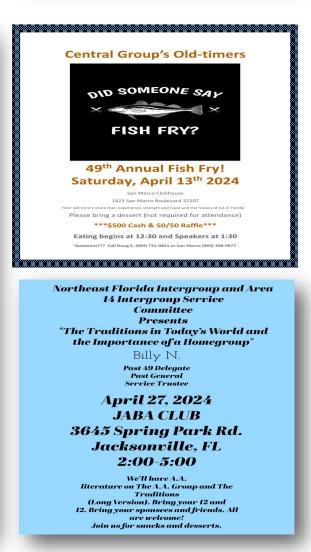

roup history if not listed on Intergroup

#### website neflaa.org

Tab Intergroup/Committees/Archives

First Meeting August 16, 1975 8 PM Open Discussion

- Founders: Boots B., Robert S., Rose Z., Tom S., Hamp W., Jack A. ...
- Founder Boots Booth, "was tired of going over bridge and river to get a cup of AA coffee"
- Previous Address: 2068
  Cassat Av. Until fall of 1980
- Meeting Types: Open Discussion, Open Big Book Study, Open Speaker, Womens Open Discussion

19 Meetings per week



It's Pre-Conference Season! Please join us for an ON-LINE event! Wednesday, March 20 6:30-8:00pm



Agenda Items and Background Material Presented by the Area 14 Committee Chairs https://us02web.zoom.us/j/8601510000?pwd=bVczT2V6S kU2RFY2ckI2NEcwcmpWQT09&omn=84500080537 login: 860 151 0000 password: d0D6r9



#### ADD-A-LINE



#### **PROGRAM & ACTIVITIES**

Workshops = Young People Meetings = Golf Tournament LGBTQ Meetings = Shark Tooth Hunt = ASL Interpreter = River Run/Walk Ice Cream Socials = Entertainment = Marathon Meetings = Cornhole Spanish Speaking Meetings = Grapevine = Archives Room = Kayak Event Old-Timer's Meeting = Banquets = Meditation = AI-Anon/Alateen Convention Merchandise = Photo Ops With Co-Founders Bill and Dr. Bob = Yoga

#### World-Renowned Hospitality Room!



SCAN HERE BE AMAZED

#### Host Hotel Information Hyatt Regency Jacksonville Riverfront 225 East Coastline Dr. = Jacksonville, Florida 32202 1-877-803-7534 https://www.hyatt.com/en-US/group-booking/JAXRJ/G-F524 Rates: Queen \$131

King \$141 Suites \$166 - \$506

Discount Rate Code: FS-24 Rates will be honored 3 d