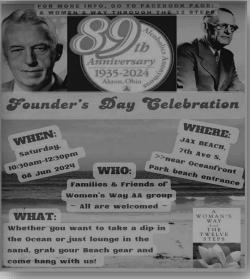

|                           |              | 32077                                   |
|             |            |                           |              | Zoom ID 86704331234 PWD AA061035        |

DISTRICT 30 ANNUAL FAMILY PICNIC

AND BAR-B-Q

GAMES, RAFFLES, FAMILY, FUN& & FELLOWSHIP!

MANDARIN PARK

SATURDAY, MAY 4TH AT 10 AM

\*\*\* PLEASE BRING A SIDE DISH \*\*\*
GRILLED MEAT & FIXINGS PROVIDED

# 2024 SPONSOR/SPONSEE WORKSHOP 9-12 SATURDAY JULY 20, 2024

9-12 SATURDAY JULY 20, 2024 FIRST CHRISTIAN CHURCH 11924 SAN JOSE BLVD, JACKSONVILLE

FOUR SPONSORS AND THEIR SPONSEES: (STEVE V & DOUG J, POLLY P & PATTI O, SETH H & SHAN C, STEFANIE G & JESS H)

TO SHARE HOW THEY WORK THE STEPS TRADITIONS AND SERVICE

> HOSTED BY DISTRICT 30 TEXT KEVIN JR AT (904)614-7480 TO REGISTER





1 yr.

## April

| Arlington ( | Group   | Fiesta      |        |
|-------------|---------|-------------|--------|
| Jimmy M.    | 24 yrs. | Ali M.      | 1 y    |
| Jack C.     | 5 yrs.  | Darrick W   | 1 y    |
| Scott K.    | 4 yrs.  | Donna V.    | 1 y    |
| Zach S.     | 3 yrs.  | Kylee       | 1 yı   |
| Trisha S.   | 3 yrs.  | Margaret    | 1 y    |
| Michelle W. | 3 yrs.  | James R.    | 2 yrs  |
| Charles M.  | 3 yrs.  | Joann       | 2 yrs  |
| Brian P.    | 3 yrs.  | Leigh Ellen | 3 yrs  |
| Lisa B.     | 1 yr.   | Michelle W. | 3 yrs  |
|             |         | MaryAnn P.  | 6 yrs  |
|             |         | Dave S.     | 10 yr: |
|             |         | Kenny T.    | 11 yrs |
|             |         | John G.     | 36 yr  |

| Fiesta      |         |
|-------------|----