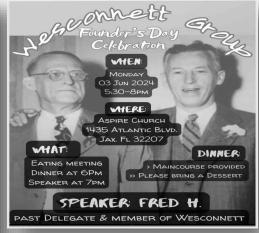

|                           |              | 32077                                   |
|             |            |                           |              | Zoom ID 86704331234 PWD AA061035        |

DISTRICT 30 ANNUAL FAMILY PICNIC

AND BAR-B-Q

GAMES, RAFFLES, FAMILY, FUN& & FELLOWSHIP!

MANDARIN PARK

SATURDAY, MAY 4TH AT 10 AM

\*\*\* PLEASE BRING A SIDE DISH \*\*\*
GRILLED MEAT & FIXINGS PROVIDED

# 2024 SPONSOR/SPONSEE WORKSHOP 9-12 SATURDAY JULY 20, 2024

9-12 SATURDAY JULY 20, 2024 FIRST CHRISTIAN CHURCH 11924 SAN JOSE BLVD, JACKSONVILLE

FOUR SPONSORS AND THEIR SPONSEES: (STEVE V & DOUG J, POLLY P & PATTI O, SETH H & SHAN C, STEFANIE G & JESS H)

TO SHARE HOW THEY WORK THE STEPS TRADITIONS AND SERVICE

> HOSTED BY DISTRICT 30 TEXT KEVIN JR AT (904)614-7480 TO REGISTER





1 yr.

## April

| Arlington ( | Group   | Fiesta      |        |
|-------------|---------|-------------|--------|
| Jimmy M.    | 24 yrs. | Ali M.      | 1 y    |
| Jack C.     | 5 yrs.  | Darrick W   | 1 y    |
| Scott K.    | 4 yrs.  | Donna V.    | 1 y    |
| Zach S.     | 3 yrs.  | Kylee       | 1 yı   |
| Trisha S.   | 3 yrs.  | Margaret    | 1 y    |
| Michelle W. | 3 yrs.  | James R.    | 2 yrs  |
| Charles M.  | 3 yrs.  | Joann       | 2 yrs  |
| Brian P.    | 3 yrs.  | Leigh Ellen | 3 yrs  |
| Lisa B.     | 1 yr.   | Michelle W. | 3 yrs  |
|             |         | MaryAnn P.  | 6 yrs  |
|             |         | Dave S.     | 10 yr: |
|             |         | Kenny T.    | 11 yrs |
|             |         | John G.     | 36 yr  |

| Fiesta      |         |
|-------------|--